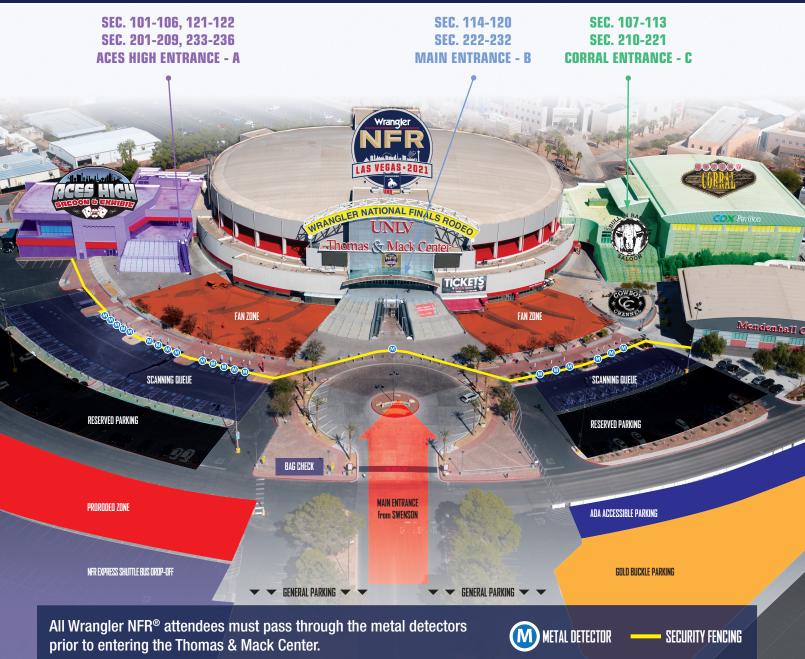

# PREFERRED ENTRANCES at the Wrangler NATIONAL FINALS RODEO®

\*\*All areas except Fan Zone and ProRodeo Zone require Wrangler NFR® ticket for entry.