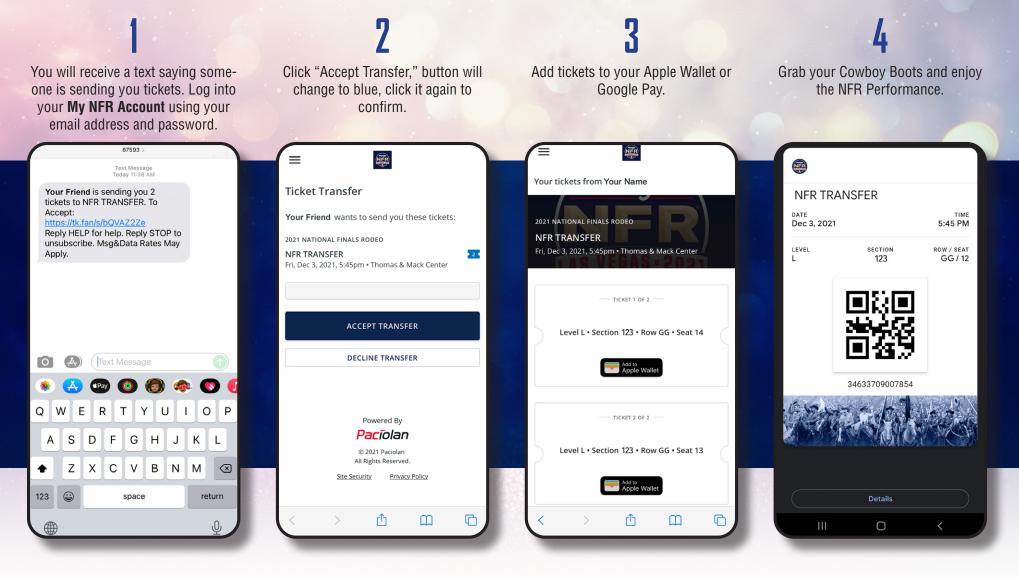

## **HOW TO ACCEPT A TRANSFERRED TICKET:**

#### DONE!

Your tickets (as the recipient) are now visible in your Apple Wallet or your Google Pay Wallet and the sender's account page will now show the tickets have been accepted.