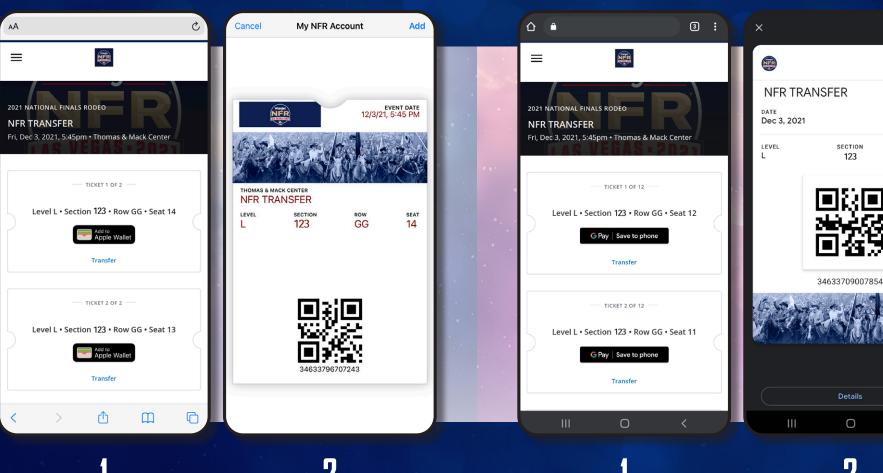

### HOW TO TRANSFER NFR TICKETS IN 5 EASY STEPS:

#### DONE!

The recipient receives a text notification with a link to download the tickets and your account page (as the sender) will show the tickets have been transferred and are awaiting acceptance.

## **HOW TO ACCEPT A TRANSFERRED TICKET:**

#### DONE!

Your tickets (as the recipient) are now visible in your Apple Wallet or your Google Pay Wallet and the sender's account page will now show the tickets have been accepted.