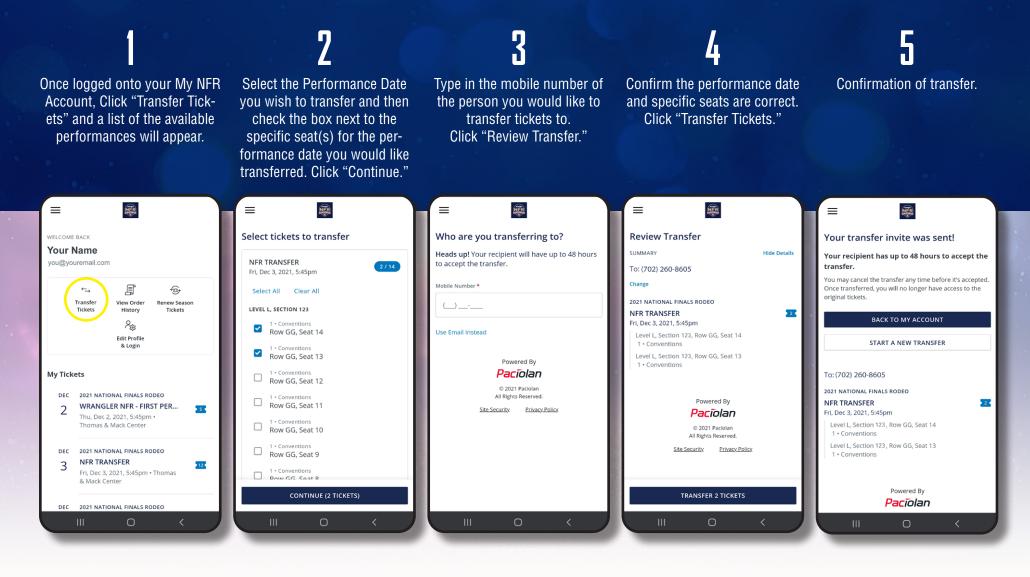

### HOW TO TRANSFER NFR TICKETS IN 5 EASY STEPS:

#### DONE!

The recipient receives a text notification with a link to download the tickets and your account page (as the sender) will show the tickets have been transferred and are awaiting acceptance.